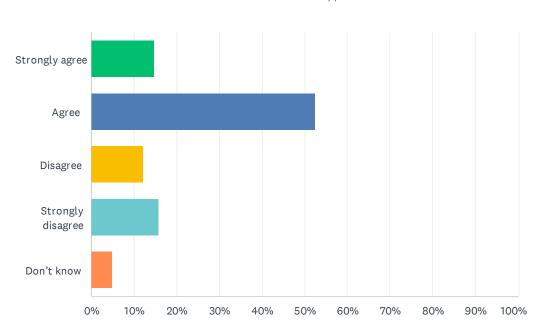

# Q11 How satisfied are you with the quality of education your child's receiving at school?

| ANSWER CHOICES        | RESPONSES |    |
|-----------------------|-----------|----|
| Strongly satisfied    | 10.98%    | 9  |
| Satisfied             | 60.98%    | 50 |
| Dissatisfied          | 9.76%     | 8  |
| Strongly dissatisfied | 14.63%    | 12 |
| Don't know            | 3.66%     | 3  |
| TOTAL                 |           | 82 |