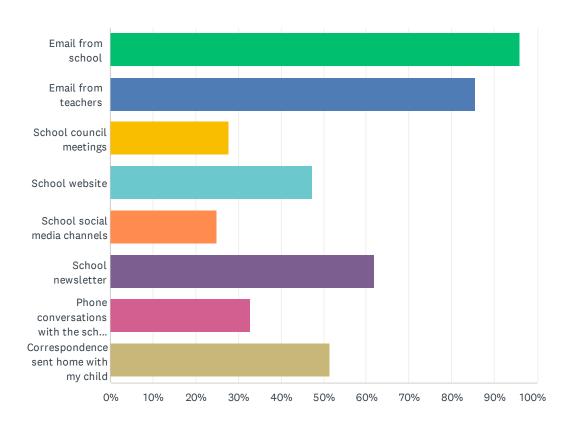

| ANSWER CHOICES        | RESPONSES |    |
|-----------------------|-----------|----|
| Strongly satisfied    | 6.41%     | 5  |
| Satisfied             | 52.56%    | 41 |
| Dissatisfied          | 7.69%     | 6  |
| Strongly dissatisfied | 19.23%    | 15 |
| Don't know            | 14.10%    | 11 |
| TOTAL                 |           | 78 |

Q25 How satisfied are you with the Division's commitment to advocating for public education? Refer to the Board Advocacy page for examples of ongoing advocacy work of the Board of Trustees.

| ANSWER CHOICES        | RESPONSES |    |
|-----------------------|-----------|----|
| Strongly satisfied    | 3.85%     | 3  |
| Satisfied             | 55.13%    | 43 |
| Dissatisfied          | 3.85%     | 3  |
| Strongly dissatisfied | 14.10%    | 11 |
| Don't know            | 23.08%    | 18 |
| TOTAL                 |           | 78 |