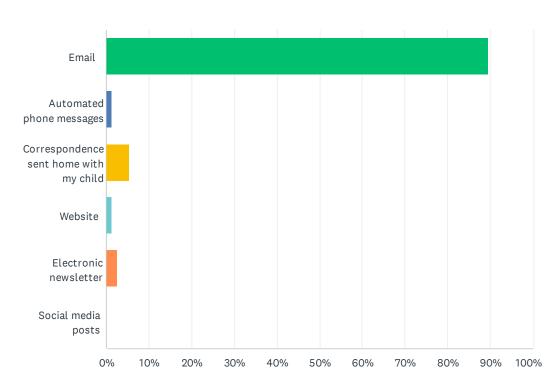

Q26 Elk Island Public Schools appreciates the opportunity to stay connected with parents and caregivers about news, activities, programs and other matters of importance. What is your impression of the communication you receive from your child's school?

| ANSWER CHOICES                           | RESPONSES |    |
|------------------------------------------|-----------|----|
| Keeps me fully informed                  | 23.68%    | 18 |
| Keeps me fairly well informed            | 36.84%    | 28 |
| Keeps me adequately informed             | 17.11%    | 13 |
| Gives me a limited amount of information | 13.16%    | 10 |
| I rarely receive the information I need  | 9.21%     | 7  |
| TOTAL                                    |           | 76 |