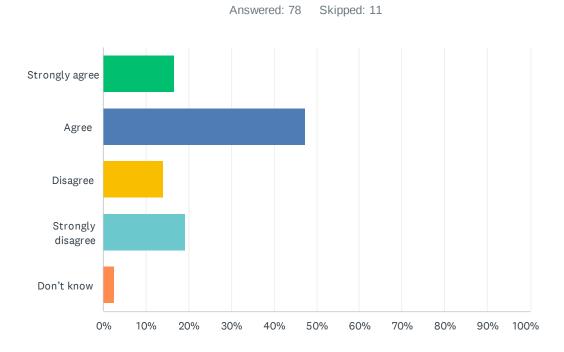

### Q23 There is open and honest communication within my child's school.

| ANSWER CHOICES    | RESPONSES |    |
|-------------------|-----------|----|
| Strongly agree    | 16.67%    | 13 |
| Agree             | 47.44%    | 37 |
| Disagree          | 14.10%    | 11 |
| Strongly disagree | 19.23%    | 15 |
| Don't know        | 2.56%     | 2  |
| TOTAL             |           | 78 |