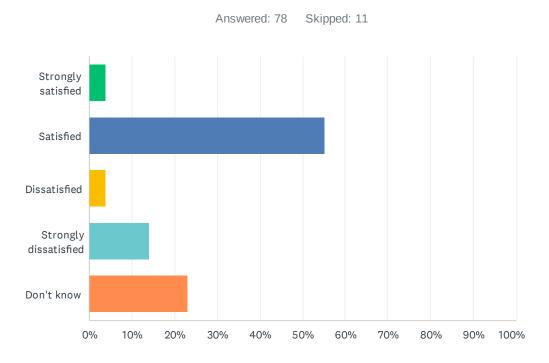

## Q12 How satisfied are you with the quality of teaching at your child's school?

| ANSWER CHOICES        | RESPONSES |    |
|-----------------------|-----------|----|
| Strongly satisfied    | 17.07%    | 14 |
| Satisfied             | 54.88%    | 45 |
| Dissatisfied          | 8.54%     | 7  |
| Strongly dissatisfied | 15.85%    | 13 |
| Don't know            | 3.66%     | 3  |
| TOTAL                 |           | 82 |