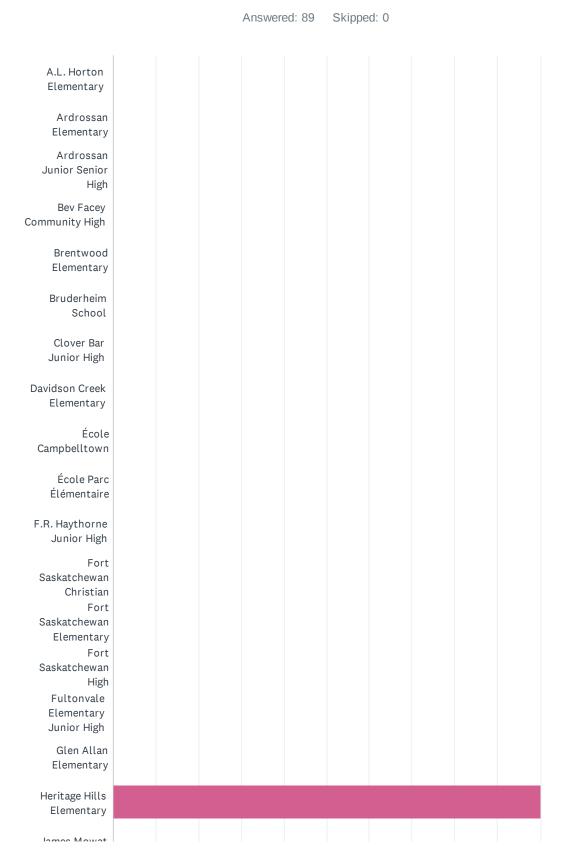

| A.L. Hotton Elementary         0.00%         0.0           Ardrossan Elementary         0.00%         0.0           Bev Facey Community High         0.00%         0.0           Brentwood Elementary         0.00%         0.0           Brudenhein School         0.00%         0.0           Clover Bar Junior High         0.00%         0.0           Brough Elementary         0.00%         0.0           École Campbelltown         0.00%         0.0           École Pauc Elémentaire         0.00%         0.0           École Pauc Elémentaire         0.00%         0.0           Fort Saskatchevan Christian         0.00%         0.0           Fort Saskatchevan Liementary         0.00%         0.0           Fort Saskatchevan High         0.00%         0.0           Fort Saskatchevan High         0.00%         0.0           Fultorvale Elementary         0.00%         0.0           Fultorvale Elementary         0.00%         0.0           Glera Haut Elementary         0.00%         0.0           James Mowat Elementary         0.00%         0.0           Lakeland Ridge         0.00%         0.0           Lakeland Ridge         0.00%         0.0                                                                                                                                                                                                                                                                                                                                                                                                                                                                                                                                                                                                                                                                                                                                                                                                                                                                                                                                      | ANSWER CHOICES                          | RESPONSES |    |
|--------------------------------------------------------------------------------------------------------------------------------------------------------------------------------------------------------------------------------------------------------------------------------------------------------------------------------------------------------------------------------------------------------------------------------------------------------------------------------------------------------------------------------------------------------------------------------------------------------------------------------------------------------------------------------------------------------------------------------------------------------------------------------------------------------------------------------------------------------------------------------------------------------------------------------------------------------------------------------------------------------------------------------------------------------------------------------------------------------------------------------------------------------------------------------------------------------------------------------------------------------------------------------------------------------------------------------------------------------------------------------------------------------------------------------------------------------------------------------------------------------------------------------------------------------------------------------------------------------------------------------------------------------------------------------------------------------------------------------------------------------------------------------------------------------------------------------------------------------------------------------------------------------------------------------------------------------------------------------------------------------------------------------------------------------------------------------------------------------------------------------|-----------------------------------------|-----------|----|
| Ardrossan Junior Senior High                                                                                                                                                                                                                                                                                                                                                                                                                                                                                                                                                                                                                                                                                                                                                                                                                                                                                                                                                                                                                                                                                                                                                                                                                                                                                                                                                                                                                                                                                                                                                                                                                                                                                                                                                                                                                                                                                                                                                                                                                                                                                                   | A.L. Horton Elementary                  | 0.00%     | 0  |
| Bev Facey Community High         0.00%         0           Brentwood Elementary         0.00%         0           Bruderheim School         0.00%         0           Clover Bar Junior High         0.00%         0           Davidson Creek Elementary         0.00%         0           Ecole Campbelltown         0.00%         0           Ecole Parc Elémentaire         0.00%         0           F.R. Haythome Junior High         0.00%         0           Fort Saskatchewan Christian         0.00%         0           Fort Saskatchewan Elementary         0.00%         0           Fort Saskatchewan High         0.00%         0           Fultrovale Elementary         0.00%         0           Fultrovale Elementary         0.00%         0           Glen Allan Elementary         0.00%         0           Heritage Hills Elementary         0.00%         0           James Mowat Elementary         0.00%         0           Lakeland Ridge         0.00%         0           Lamont High         0.00%         0           Mulls Haven Elementary         0.00%         0           Next Step Fort Saskatchewan         0.00%         0           Next Step                                                                                                                                                                                                                                                                                                                                                                                                                                                                                                                                                                                                                                                                                                                                                                                                                                                                                                                                        | Ardrossan Elementary                    | 0.00%     | 0  |
| Berentwood Elementary         0.00%         0           Brudeheim School         0.00%         0           Clover Bar Junior High         0.00%         0           Davidson Creek Elementary         0.00%         0           École Campbelltown         0.00%         0           École Parc Elémentaire         0.00%         0           F.R. Haythorne Junior High         0.00%         0           Fort Saskatchewan Christian         0.00%         0           Fort Saskatchewan Elementary         0.00%         0           Fullonvale Elementary         0.00%         0           Fullonvale Elementary         0.00%         0           Glen Allan Elementary         0.00%         0           Glen Allan Elementary         0.00%         0           James Mowat Elementary         0.00%         0           Lakeland Ridge         0.00%         0           Lamont High         0.00%         0           Mundare School         0.00%         0           Mundare School         0.00%         0           Next Step Fort Saskatchewan         0.00%         0           Next Step Sherwood Park         0.00%         0           Next Step Vegreville                                                                                                                                                                                                                                                                                                                                                                                                                                                                                                                                                                                                                                                                                                                                                                                                                                                                                                                                                 | Ardrossan Junior Senior High            | 0.00%     | 0  |
| Brude Heim School         0.00%         0           Clover Bar Junior High         0.00%         0           Ecole Campbelltown         0.00%         0           École Pare Elementaire         0.00%         0           École Pare Elementaire         0.00%         0           F.R. Haythome Junior High         0.00%         0           Fort Saskatchewan Christian         0.00%         0           Fort Saskatchewan Elementary         0.00%         0           Fort Saskatchewan High         0.00%         0           Fultorivale Elementary         0.00%         0           Glen Alla Elementary         0.00%         0           Heritage Hills Elementary         0.00%         0           James Mowat Elementary         0.00%         0           Lakeland Ridge         0.00%         0           Lamont High         0.00%         0           Mundare School         0.00%         0           Mundare School         0.00%         0           Next Step Fort Saskatchewan         0.00%         0           Next Step Shenwood Park         0.00%         0           Next Step Vegreville         0.00%         0           Rudolph Hennig Junior High </td <td>Bev Facey Community High</td> <td>0.00%</td> <td>0</td>                                                                                                                                                                                                                                                                                                                                                                                                                                                                                                                                                                                                                                                                                                                                                                                                                                                                         | Bev Facey Community High                | 0.00%     | 0  |
| Clover Bar Junior High         0.00%         0           Davidson Creek Elementary         0.00%         0           École Campbelltown         0.00%         0           École Parc Élémentaire         0.00%         0           F.R. Haythome Junior High         0.00%         0           Fort Saskatchewan Christian         0.00%         0           Fort Saskatchewan Elementary         0.00%         0           Fort Saskatchewan High         0.00%         0           Fultonvale Elementary         0.00%         0           Glen Allan Elementary         0.00%         0           Heritage Hills Elementary         0.00%         0           James Mowat Elementary         0.00%         0           Lakeland Ridge         0.00%         0           Lamont Elementary         0.00%         0           Mills Haven Elementary         0.00%         0           Murdare School         0.00%         0           Next Step Fort Saskatchewan         0.00%         0           Next Step Fort Saskatchewan         0.00%         0           Next Step Fort Saskatchewan         0.00%         0           Next Step Vegreville         0.00%         0           <                                                                                                                                                                                                                                                                                                                                                                                                                                                                                                                                                                                                                                                                                                                                                                                                                                                                                                                                    | Brentwood Elementary                    | 0.00%     | 0  |
| Davidson Creek Elementary         0.00%         0           École Campbelitown         0.00%         0           École Parc Élémentaire         0.00%         0           École Parc Élémentaire         0.00%         0           F.R. Haythorne Junior High         0.00%         0           For Saskatchewan Christian         0.00%         0           For Saskatchewan Elementary         0.00%         0           Fultonvale Elementary Junior High         0.00%         0           Glen Allan Elementary         0.00%         0           Heritage Hills Elementary         100.00%         89           James Mowat Elementary         0.00%         0           Lakeland Ridge         0.00%         0           Lamont Elementary         0.00%         0           Lamont Elementary         0.00%         0           Mills Haven Elementary         0.00%         0           Mundare School         0.00%         0           Next Step Fort Saskatchewan         0.00%         0           Next Step Vegreville         0.00%         0           Pine Street Elementary         0.00%         0           Rudolph Hennig Junior High         0.00%         0                                                                                                                                                                                                                                                                                                                                                                                                                                                                                                                                                                                                                                                                                                                                                                                                                                                                                                                                             | Bruderheim School                       | 0.00%     | 0  |
| Ecole Campbelltown         0.00%         0           École Parc Étémentaire         0.00%         0           F.R. Haythome Junior High         0.00%         0           Fort Saskatchewan Christian         0.00%         0           Fort Saskatchewan Elementary         0.00%         0           Fort Saskatchewan High         0.00%         0           Fultonvale Elementary Junior High         0.00%         0           Glen Allan Elementary         0.00%         0           Heritage Hills Elementary         100.00%         89           James Mowat Elementary         0.00%         0           Lakeland Ridge         0.00%         0           Lamont Elementary         0.00%         0           Mills Haven Elementary         0.00%         0           Mundare School         0.00%         0           Next Step Fort Saskatchewan         0.00%         0           Next Step Sherwood Park         0.00%         0           Next Step Vegreville         0.00%         0           Pine Street Elementary         0.00%         0           Rudolph Henrig Junior High         0.00%         0           Sallsbury Composite High         0.00%         0                                                                                                                                                                                                                                                                                                                                                                                                                                                                                                                                                                                                                                                                                                                                                                                                                                                                                                                                       | Clover Bar Junior High                  | 0.00%     | 0  |
| Ecole Parc Élémentaire         0.00%         0           F.R. Haythorne Junior High         0.00%         0           Fort Saskatchewan Christian         0.00%         0           Fort Saskatchewan Elementary         0.00%         0           Fort Saskatchewan High         0.00%         0           Futtonvale Elementary Junior High         0.00%         0           Glen Allan Elementary         0.00%         0           Heritage Hills Elementary         100.00%         0           James Mowat Elementary         0.00%         0           Lakeland Ridge         0.00%         0           Lamont Elementary         0.00%         0           Mills Haven Elementary         0.00%         0           Mundare School         0.00%         0           Next Step Fort Saskatchewan         0.00%         0           Next Step Vegreville         0.00%         0           Pine Street Elementary         0.00%         0           Rudolph Hennig Junior High         0.00%         0           Salisbury Composite High         0.00%         0           Sherwood Heights Junior High         0.00%         0           Sherwood Heights Junior High         0.00%         0                                                                                                                                                                                                                                                                                                                                                                                                                                                                                                                                                                                                                                                                                                                                                                                                                                                                                                                        | Davidson Creek Elementary               | 0.00%     | 0  |
| F.R. Haythorne Junior High 0.00% 0.00% 0.00% 0.00% 0.00% 0.00% 0.00% 0.00% 0.00% 0.00% 0.00% 0.00% 0.00% 0.00% 0.00% 0.00% 0.00% 0.00% 0.00% 0.00% 0.00% 0.00% 0.00% 0.00% 0.00% 0.00% 0.00% 0.00% 0.00% 0.00% 0.00% 0.00% 0.00% 0.00% 0.00% 0.00% 0.00% 0.00% 0.00% 0.00% 0.00% 0.00% 0.00% 0.00% 0.00% 0.00% 0.00% 0.00% 0.00% 0.00% 0.00% 0.00% 0.00% 0.00% 0.00% 0.00% 0.00% 0.00% 0.00% 0.00% 0.00% 0.00% 0.00% 0.00% 0.00% 0.00% 0.00% 0.00% 0.00% 0.00% 0.00% 0.00% 0.00% 0.00% 0.00% 0.00% 0.00% 0.00% 0.00% 0.00% 0.00% 0.00% 0.00% 0.00% 0.00% 0.00% 0.00% 0.00% 0.00% 0.00% 0.00% 0.00% 0.00% 0.00% 0.00% 0.00% 0.00% 0.00% 0.00% 0.00% 0.00% 0.00% 0.00% 0.00% 0.00% 0.00% 0.00% 0.00% 0.00% 0.00% 0.00% 0.00% 0.00% 0.00% 0.00% 0.00% 0.00% 0.00% 0.00% 0.00% 0.00% 0.00% 0.00% 0.00% 0.00% 0.00% 0.00% 0.00% 0.00% 0.00% 0.00% 0.00% 0.00% 0.00% 0.00% 0.00% 0.00% 0.00% 0.00% 0.00% 0.00% 0.00% 0.00% 0.00% 0.00% 0.00% 0.00% 0.00% 0.00% 0.00% 0.00% 0.00% 0.00% 0.00% 0.00% 0.00% 0.00% 0.00% 0.00% 0.00% 0.00% 0.00% 0.00% 0.00% 0.00% 0.00% 0.00% 0.00% 0.00% 0.00% 0.00% 0.00% 0.00% 0.00% 0.00% 0.00% 0.00% 0.00% 0.00% 0.00% 0.00% 0.00% 0.00% 0.00% 0.00% 0.00% 0.00% 0.00% 0.00% 0.00% 0.00% 0.00% 0.00% 0.00% 0.00% 0.00% 0.00% 0.00% 0.00% 0.00% 0.00% 0.00% 0.00% 0.00% 0.00% 0.00% 0.00% 0.00% 0.00% 0.00% 0.00% 0.00% 0.00% 0.00% 0.00% 0.00% 0.00% 0.00% 0.00% 0.00% 0.00% 0.00% 0.00% 0.00% 0.00% 0.00% 0.00% 0.00% 0.00% 0.00% 0.00% 0.00% 0.00% 0.00% 0.00% 0.00% 0.00% 0.00% 0.00% 0.00% 0.00% 0.00% 0.00% 0.00% 0.00% 0.00% 0.00% 0.00% 0.00% 0.00% 0.00% 0.00% 0.00% 0.00% 0.00% 0.00% 0.00% 0.00% 0.00% 0.00% 0.00% 0.00% 0.00% 0.00% 0.00% 0.00% 0.00% 0.00% 0.00% 0.00% 0.00% 0.00% 0.00% 0.00% 0.00% 0.00% 0.00% 0.00% 0.00% 0.00% 0.00% 0.00% 0.00% 0.00% 0.00% 0.00% 0.00% 0.00% 0.00% 0.00% 0.00% 0.00% 0.00% 0.00% 0.00% 0.00% 0.00% 0.00% 0.00% 0.00% 0.00% 0.00% 0.00% 0.00% 0.00% 0.00% 0.00% 0.00% 0.00% 0.00% 0.00% 0.00% 0.00% 0.00% 0.00% 0.00% 0.00% 0.00% 0.00% 0.00% 0.00% 0.00% 0.00% 0.00% 0.00% 0.00% 0.00% 0.00% 0.00% 0.00% 0.00% 0.00% 0.00% 0.00% 0.00% 0.00% 0.0 | École Campbelltown                      | 0.00%     | 0  |
| Fort Saskatchewan Christian 0.00% 0.00% 0.00% 0.00% 0.00% 0.00% 0.00% 0.00% 0.00% 0.00% 0.00% 0.00% 0.00% 0.00% 0.00% 0.00% 0.00% 0.00% 0.00% 0.00% 0.00% 0.00% 0.00% 0.00% 0.00% 0.00% 0.00% 0.00% 0.00% 0.00% 0.00% 0.00% 0.00% 0.00% 0.00% 0.00% 0.00% 0.00% 0.00% 0.00% 0.00% 0.00% 0.00% 0.00% 0.00% 0.00% 0.00% 0.00% 0.00% 0.00% 0.00% 0.00% 0.00% 0.00% 0.00% 0.00% 0.00% 0.00% 0.00% 0.00% 0.00% 0.00% 0.00% 0.00% 0.00% 0.00% 0.00% 0.00% 0.00% 0.00% 0.00% 0.00% 0.00% 0.00% 0.00% 0.00% 0.00% 0.00% 0.00% 0.00% 0.00% 0.00% 0.00% 0.00% 0.00% 0.00% 0.00% 0.00% 0.00% 0.00% 0.00% 0.00% 0.00% 0.00% 0.00% 0.00% 0.00% 0.00% 0.00% 0.00% 0.00% 0.00% 0.00% 0.00% 0.00% 0.00% 0.00% 0.00% 0.00% 0.00% 0.00% 0.00% 0.00% 0.00% 0.00% 0.00% 0.00% 0.00% 0.00% 0.00% 0.00% 0.00% 0.00% 0.00% 0.00% 0.00% 0.00% 0.00% 0.00% 0.00% 0.00% 0.00% 0.00% 0.00% 0.00% 0.00% 0.00% 0.00% 0.00% 0.00% 0.00% 0.00% 0.00% 0.00% 0.00% 0.00% 0.00% 0.00% 0.00% 0.00% 0.00% 0.00% 0.00% 0.00% 0.00% 0.00% 0.00% 0.00% 0.00% 0.00% 0.00% 0.00% 0.00% 0.00% 0.00% 0.00% 0.00% 0.00% 0.00% 0.00% 0.00% 0.00% 0.00% 0.00% 0.00% 0.00% 0.00% 0.00% 0.00% 0.00% 0.00% 0.00% 0.00% 0.00% 0.00% 0.00% 0.00% 0.00% 0.00% 0.00% 0.00% 0.00% 0.00% 0.00% 0.00% 0.00% 0.00% 0.00% 0.00% 0.00% 0.00% 0.00% 0.00% 0.00% 0.00% 0.00% 0.00% 0.00% 0.00% 0.00% 0.00% 0.00% 0.00% 0.00% 0.00% 0.00% 0.00% 0.00% 0.00% 0.00% 0.00% 0.00% 0.00% 0.00% 0.00% 0.00% 0.00% 0.00% 0.00% 0.00% 0.00% 0.00% 0.00% 0.00% 0.00% 0.00% 0.00% 0.00% 0.00% 0.00% 0.00% 0.00% 0.00% 0.00% 0.00% 0.00% 0.00% 0.00% 0.00% 0.00% 0.00% 0.00% 0.00% 0.00% 0.00% 0.00% 0.00% 0.00% 0.00% 0.00% 0.00% 0.00% 0.00% 0.00% 0.00% 0.00% 0.00% 0.00% 0.00% 0.00% 0.00% 0.00% 0.00% 0.00% 0.00% 0.00% 0.00% 0.00% 0.00% 0.00% 0.00% 0.00% 0.00% 0.00% 0.00% 0.00% 0.00% 0.00% 0.00% 0.00% 0.00% 0.00% 0.00% 0.00% 0.00% 0.00% 0.00% 0.00% 0.00% 0.00% 0.00% 0.00% 0.00% 0.00% 0.00% 0.00% 0.00% 0.00% 0.00% 0.00% 0.00% 0.00% 0.00% 0.00% 0.00% 0.00% 0.00% 0.00% 0.00% 0.00% 0.00% 0.00% 0.00% 0.00% 0.00% 0.00% 0.00% 0.00% 0.00% 0.00% 0.00% 0.00% 0.00% 0.00% 0.00% 0.00% 0. | École Parc Élémentaire                  | 0.00%     | 0  |
| Fort Saskatchewan Elementary  Fort Saskatchewan High  Concept of the Puttonvale Elementary Junior High  Clein Allan Elementary  Cloow  Cloow  Clain Allan Elementary  Cloow  Cloow  Clain Allan Elementary  Cloow  C | F.R. Haythorne Junior High              | 0.00%     | 0  |
| Fort Saskatchewan High Fort Saskatchewan High Fultonvale Elementary Junior High Clean Allan Elementary Clean Allan | Fort Saskatchewan Christian             | 0.00%     | 0  |
| Fultonvale Elementary         0.00%         0           Glen Allan Elementary         0.00%         0           Heritage Hills Elementary         100.00%         89           James Mowat Elementary         0.00%         0           Lakeland Ridge         0.00%         0           Lamont Elementary         0.00%         0           Lamont High         0.00%         0           Mills Haven Elementary         0.00%         0           Mundare School         0.00%         0           Next Step Fort Saskatchewan         0.00%         0           Next Step Sherwood Park         0.00%         0           Next Step Vegreville         0.00%         0           Pine Street Elementary         0.00%         0           Rudolph Hennig Junior High         0.00%         0           Salisbury Composite High         0.00%         0           Sherwood Heights Junior High         0.00%         0           SouthPointe School         0.00%         0                                                                                                                                                                                                                                                                                                                                                                                                                                                                                                                                                                                                                                                                                                                                                                                                                                                                                                                                                                                                                                                                                                                                                 | Fort Saskatchewan Elementary            | 0.00%     | 0  |
| Glen Allan Elementary         0.00%         0           Heritage Hills Elementary         100.00%         89           James Mowat Elementary         0.00%         0           Lakeland Ridge         0.00%         0           Lamont Elementary         0.00%         0           Lamont High         0.00%         0           Mills Haven Elementary         0.00%         0           Mundare School         0.00%         0           Next Step Fort Saskatchewan         0.00%         0           Next Step Shenwood Park         0.00%         0           Pine Street Elementary         0.00%         0           Rudolph Hennig Junior High         0.00%         0           Salisbury Composite High         0.00%         0           Shewood Heights Junior High         0.00%         0           SouthPointe School         0.00%         0                                                                                                                                                                                                                                                                                                                                                                                                                                                                                                                                                                                                                                                                                                                                                                                                                                                                                                                                                                                                                                                                                                                                                                                                                                                                 | Fort Saskatchewan High                  | 0.00%     | 0  |
| Heritage Hills Elementary         100.00%         89           James Mowat Elementary         0.00%         0           Lakeland Ridge         0.00%         0           Lamont Elementary         0.00%         0           Lamont High         0.00%         0           Mills Haven Elementary         0.00%         0           Mundare School         0.00%         0           Next Step Fort Saskatchewan         0.00%         0           Next Step Sherwood Park         0.00%         0           Next Step Vegreville         0.00%         0           Pine Street Elementary         0.00%         0           Rudolph Hennig Junior High         0.00%         0           Salisbury Composite High         0.00%         0           Sherwood Heights Junior High         0.00%         0           SouthPointe School         0.00%         0                                                                                                                                                                                                                                                                                                                                                                                                                                                                                                                                                                                                                                                                                                                                                                                                                                                                                                                                                                                                                                                                                                                                                                                                                                                                 | Fultonvale Elementary Junior High       | 0.00%     | 0  |
| James Mowat Elementary         0.00%         0           Lakeland Ridge         0.00%         0           Lamont Elementary         0.00%         0           Lamont High         0.00%         0           Mills Haven Elementary         0.00%         0           Mundare School         0.00%         0           Next Step Fort Saskatchewan         0.00%         0           Next Step Sherwood Park         0.00%         0           Pine Street Elementary         0.00%         0           Rudolph Hennig Junior High         0.00%         0           Salisbury Composite High         0.00%         0           Sherwood Heights Junior High         0.00%         0           SouthPointe School         0.00%         0                                                                                                                                                                                                                                                                                                                                                                                                                                                                                                                                                                                                                                                                                                                                                                                                                                                                                                                                                                                                                                                                                                                                                                                                                                                                                                                                                                                       | Glen Allan Elementary                   | 0.00%     | 0  |
| Lakeland Ridge         0.00%         0           Lamont Elementary         0.00%         0           Mills Haven Elementary         0.00%         0           Mundare School         0.00%         0           Next Step Fort Saskatchewan         0.00%         0           Next Step Sherwood Park         0.00%         0           Next Step Vegreville         0.00%         0           Pine Street Elementary         0.00%         0           Rudolph Hennig Junior High         0.00%         0           Salisbury Composite High         0.00%         0           Sherwood Heights Junior High         0.00%         0           SouthPointe School         0.00%         0                                                                                                                                                                                                                                                                                                                                                                                                                                                                                                                                                                                                                                                                                                                                                                                                                                                                                                                                                                                                                                                                                                                                                                                                                                                                                                                                                                                                                                       | Heritage Hills Elementary               | 100.00%   | 89 |
| Lamont Elementary         0.00%         0           Lamont High         0.00%         0           Mills Haven Elementary         0.00%         0           Mundare School         0.00%         0           Next Step Fort Saskatchewan         0.00%         0           Next Step Sherwood Park         0.00%         0           Next Step Vegreville         0.00%         0           Pine Street Elementary         0.00%         0           Rudolph Hennig Junior High         0.00%         0           Salisbury Composite High         0.00%         0           Sherwood Heights Junior High         0.00%         0           SouthPointe School         0.00%         0                                                                                                                                                                                                                                                                                                                                                                                                                                                                                                                                                                                                                                                                                                                                                                                                                                                                                                                                                                                                                                                                                                                                                                                                                                                                                                                                                                                                                                          | James Mowat Elementary                  | 0.00%     | 0  |
| Lamont High         0.00%         0           Mills Haven Elementary         0.00%         0           Mundare School         0.00%         0           Next Step Fort Saskatchewan         0.00%         0           Next Step Sherwood Park         0.00%         0           Next Step Vegreville         0.00%         0           Pine Street Elementary         0.00%         0           Rudolph Hennig Junior High         0.00%         0           Salisbury Composite High         0.00%         0           Sherwood Heights Junior High         0.00%         0           SouthPointe School         0.00%         0                                                                                                                                                                                                                                                                                                                                                                                                                                                                                                                                                                                                                                                                                                                                                                                                                                                                                                                                                                                                                                                                                                                                                                                                                                                                                                                                                                                                                                                                                              | Lakeland Ridge                          | 0.00%     | 0  |
| Mills Haven Elementary       0.00%       0         Mundare School       0.00%       0         Next Step Fort Saskatchewan       0.00%       0         Next Step Sherwood Park       0.00%       0         Next Step Vegreville       0.00%       0         Pine Street Elementary       0.00%       0         Rudolph Hennig Junior High       0.00%       0         Salisbury Composite High       0.00%       0         Sherwood Heights Junior High       0.00%       0         SouthPointe School       0.00%       0                                                                                                                                                                                                                                                                                                                                                                                                                                                                                                                                                                                                                                                                                                                                                                                                                                                                                                                                                                                                                                                                                                                                                                                                                                                                                                                                                                                                                                                                                                                                                                                                      | Lamont Elementary                       | 0.00%     | 0  |
| Mundare School         0.00%         0           Next Step Fort Saskatchewan         0.00%         0           Next Step Sherwood Park         0.00%         0           Next Step Vegreville         0.00%         0           Pine Street Elementary         0.00%         0           Rudolph Hennig Junior High         0.00%         0           Salisbury Composite High         0.00%         0           Sherwood Heights Junior High         0.00%         0           SouthPointe School         0.00%         0                                                                                                                                                                                                                                                                                                                                                                                                                                                                                                                                                                                                                                                                                                                                                                                                                                                                                                                                                                                                                                                                                                                                                                                                                                                                                                                                                                                                                                                                                                                                                                                                     | Lamont High                             | 0.00%     | 0  |
| Next Step Fort Saskatchewan         0.00%         0           Next Step Sherwood Park         0.00%         0           Next Step Vegreville         0.00%         0           Pine Street Elementary         0.00%         0           Rudolph Hennig Junior High         0.00%         0           Salisbury Composite High         0.00%         0           Sherwood Heights Junior High         0.00%         0           SouthPointe School         0.00%         0                                                                                                                                                                                                                                                                                                                                                                                                                                                                                                                                                                                                                                                                                                                                                                                                                                                                                                                                                                                                                                                                                                                                                                                                                                                                                                                                                                                                                                                                                                                                                                                                                                                      | Mills Haven Elementary                  | 0.00%     | 0  |
| Next Step Sherwood Park         0.00%         0           Next Step Vegreville         0.00%         0           Pine Street Elementary         0.00%         0           Rudolph Hennig Junior High         0.00%         0           Salisbury Composite High         0.00%         0           Sherwood Heights Junior High         0.00%         0           SouthPointe School         0.00%         0                                                                                                                                                                                                                                                                                                                                                                                                                                                                                                                                                                                                                                                                                                                                                                                                                                                                                                                                                                                                                                                                                                                                                                                                                                                                                                                                                                                                                                                                                                                                                                                                                                                                                                                    | Mundare School                          | 0.00%     | 0  |
| Next Step Vegreville 0.00% 0 Pine Street Elementary 0.00% 0 Rudolph Hennig Junior High 0.00% 0 Salisbury Composite High 0.00% 0 Sherwood Heights Junior High 0.00% 0 SouthPointe School 0.00% 0                                                                                                                                                                                                                                                                                                                                                                                                                                                                                                                                                                                                                                                                                                                                                                                                                                                                                                                                                                                                                                                                                                                                                                                                                                                                                                                                                                                                                                                                                                                                                                                                                                                                                                                                                                                                                                                                                                                                | Next Step Fort Saskatchewan             | 0.00%     | 0  |
| Pine Street Elementary  Rudolph Hennig Junior High  Salisbury Composite High  Sherwood Heights Junior High  SouthPointe School  0.00%  0.00%  0.00%  0.00%  0.00%  0.00%  0.00%                                                                                                                                                                                                                                                                                                                                                                                                                                                                                                                                                                                                                                                                                                                                                                                                                                                                                                                                                                                                                                                                                                                                                                                                                                                                                                                                                                                                                                                                                                                                                                                                                                                                                                                                                                                                                                                                                                                                                | Next Step Sherwood Park                 | 0.00%     | 0  |
| Rudolph Hennig Junior High  Salisbury Composite High  Sherwood Heights Junior High  SouthPointe School  0.00%  0.00%  0.00%  0.00%  0.00%                                                                                                                                                                                                                                                                                                                                                                                                                                                                                                                                                                                                                                                                                                                                                                                                                                                                                                                                                                                                                                                                                                                                                                                                                                                                                                                                                                                                                                                                                                                                                                                                                                                                                                                                                                                                                                                                                                                                                                                      | Next Step Vegreville                    | 0.00%     | 0  |
| Salisbury Composite High  Sherwood Heights Junior High  SouthPointe School  0.00%  0.00%  0.00%  0.00%                                                                                                                                                                                                                                                                                                                                                                                                                                                                                                                                                                                                                                                                                                                                                                                                                                                                                                                                                                                                                                                                                                                                                                                                                                                                                                                                                                                                                                                                                                                                                                                                                                                                                                                                                                                                                                                                                                                                                                                                                         | Pine Street Elementary                  | 0.00%     | 0  |
| Sherwood Heights Junior High  SouthPointe School  0.00%  0.00%  0.00%                                                                                                                                                                                                                                                                                                                                                                                                                                                                                                                                                                                                                                                                                                                                                                                                                                                                                                                                                                                                                                                                                                                                                                                                                                                                                                                                                                                                                                                                                                                                                                                                                                                                                                                                                                                                                                                                                                                                                                                                                                                          | Rudolph Hennig Junior High              | 0.00%     | 0  |
| SouthPointe School 0.00% 0                                                                                                                                                                                                                                                                                                                                                                                                                                                                                                                                                                                                                                                                                                                                                                                                                                                                                                                                                                                                                                                                                                                                                                                                                                                                                                                                                                                                                                                                                                                                                                                                                                                                                                                                                                                                                                                                                                                                                                                                                                                                                                     | Salisbury Composite High                | 0.00%     | 0  |
| Octobra Strict                                                                                                                                                                                                                                                                                                                                                                                                                                                                                                                                                                                                                                                                                                                                                                                                                                                                                                                                                                                                                                                                                                                                                                                                                                                                                                                                                                                                                                                                                                                                                                                                                                                                                                                                                                                                                                                                                                                                                                                                                                                                                                                 | Sherwood Heights Junior High            | 0.00%     | 0  |
| Strathcona Christian Academy Elementary 0.00% 0                                                                                                                                                                                                                                                                                                                                                                                                                                                                                                                                                                                                                                                                                                                                                                                                                                                                                                                                                                                                                                                                                                                                                                                                                                                                                                                                                                                                                                                                                                                                                                                                                                                                                                                                                                                                                                                                                                                                                                                                                                                                                | SouthPointe School                      | 0.00%     | 0  |
|                                                                                                                                                                                                                                                                                                                                                                                                                                                                                                                                                                                                                                                                                                                                                                                                                                                                                                                                                                                                                                                                                                                                                                                                                                                                                                                                                                                                                                                                                                                                                                                                                                                                                                                                                                                                                                                                                                                                                                                                                                                                                                                                | Strathcona Christian Academy Elementary | 0.00%     | 0  |