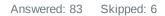

### Q7 My child's demonstrating growth in literacy.

| ANSWER CHOICES    | RESPONSES |    |
|-------------------|-----------|----|
| Strongly agree    | 31.33%    | 26 |
| Agree             | 48.19%    | 40 |
| Disagree          | 8.43%     | 7  |
| Strongly disagree | 12.05%    | 10 |
| Don't know        | 0.00%     | 0  |
| TOTAL             |           | 83 |