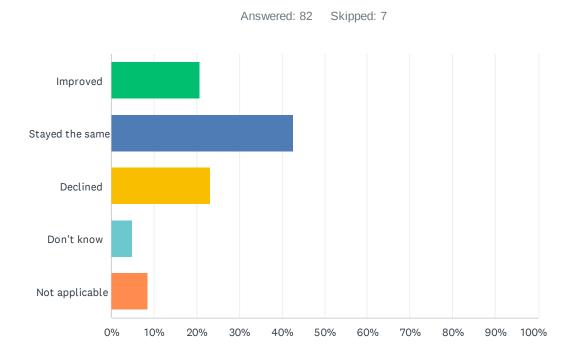

# Q19 In your opinion, has the quality of education your child's experienced improved, stayed the same or declined in the past three years?

| ANSWER CHOICES  | RESPONSES |    |
|-----------------|-----------|----|
| Improved        | 20.73%    | 17 |
| Stayed the same | 42.68%    | 35 |
| Declined        | 23.17%    | 19 |
| Don't know      | 4.88%     | 4  |
| Not applicable  | 8.54%     | 7  |
| TOTAL           |           | 82 |