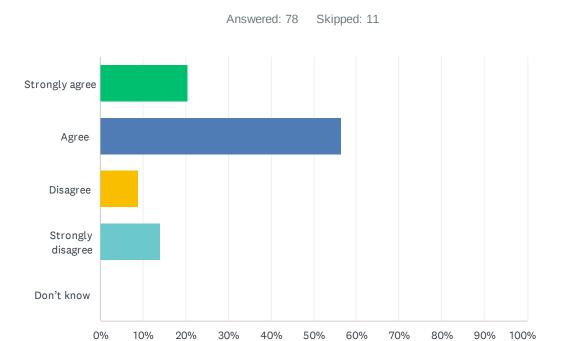

## Q22 The school keeps me informed about my child's progress and achievement.

| ANSWER CHOICES    | RESPONSES |    |
|-------------------|-----------|----|
| Strongly agree    | 20.51%    | 16 |
| Agree             | 56.41%    | 44 |
| Disagree          | 8.97%     | 7  |
| Strongly disagree | 14.10%    | 11 |
| Don't know        | 0.00%     | 0  |
| TOTAL             |           | 78 |