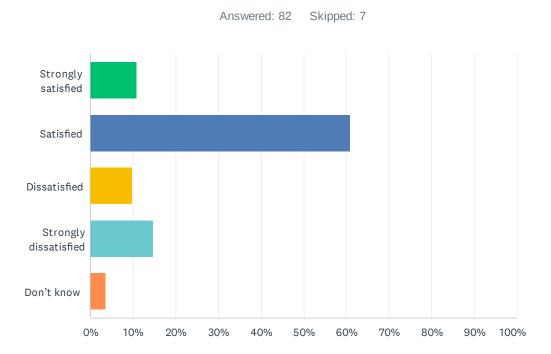

# Q11 How satisfied are you with the quality of education your child's receiving at school?

| ANSWER CHOICES        | RESPONSES |    |
|-----------------------|-----------|----|
| Strongly satisfied    | 10.98%    | 9  |
| Satisfied             | 60.98%    | 50 |
| Dissatisfied          | 9.76%     | 8  |
| Strongly dissatisfied | 14.63%    | 12 |
| Don't know            | 3.66%     | 3  |
| TOTAL                 |           | 82 |