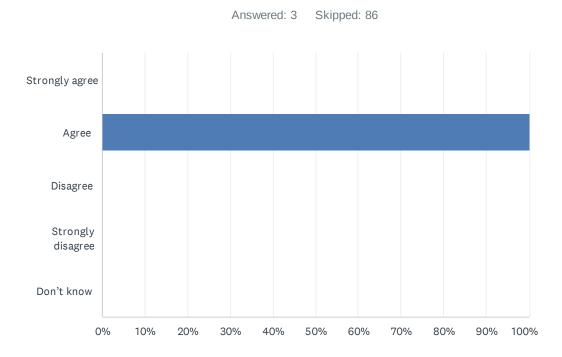

# Q4 As a result of being in the kindergarten program, my child's becoming ready to enter Grade 1.

| ANSWER CHOICES    | RESPONSES |   |
|-------------------|-----------|---|
| Strongly agree    | 0.00%     | 0 |
| Agree             | 100.00%   | 3 |
| Disagree          | 0.00%     | 0 |
| Strongly disagree | 0.00%     | 0 |
| Don't know        | 0.00%     | 0 |
| TOTAL             |           | 3 |