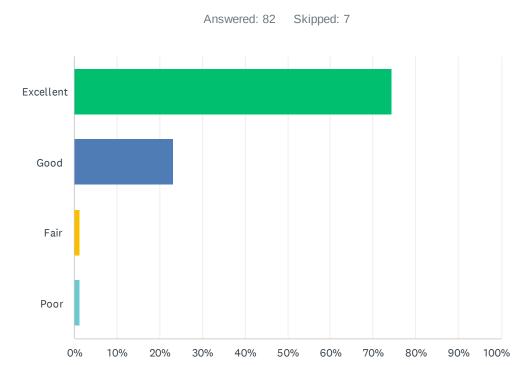

### Q20 How do you rate the physical condition of your child's school?

| ANSWER CHOICES | RESPONSES |    |
|----------------|-----------|----|
| Excellent      | 74.39%    | 61 |
| Good           | 23.17%    | 19 |
| Fair           | 1.22%     | 1  |
| Poor           | 1.22%     | 1  |
| TOTAL          |           | 82 |