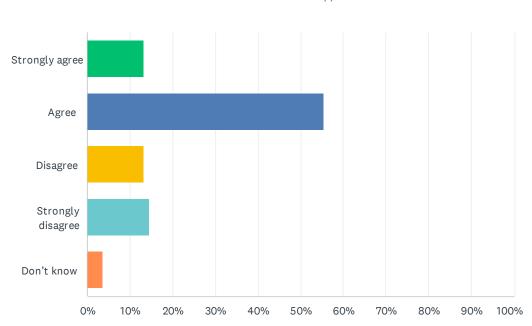

### Q5 My child's individual needs are met.

| ANSWER CHOICES    | RESPONSES |    |
|-------------------|-----------|----|
| Strongly agree    | 13.25%    | 11 |
| Agree             | 55.42%    | 46 |
| Disagree          | 13.25%    | 11 |
| Strongly disagree | 14.46%    | 12 |
| Don't know        | 3.61%     | 3  |
| TOTAL             |           | 83 |