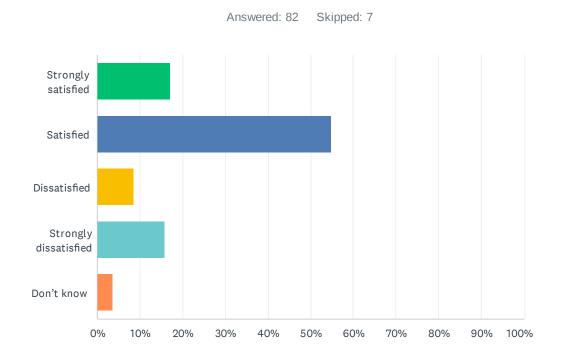

## Q12 How satisfied are you with the quality of teaching at your child's school?

| ANSWER CHOICES        | RESPONSES |    |
|-----------------------|-----------|----|
| Strongly satisfied    | 17.07%    | 14 |
| Satisfied             | 54.88%    | 45 |
| Dissatisfied          | 8.54%     | 7  |
| Strongly dissatisfied | 15.85%    | 13 |
| Don't know            | 3.66%     | 3  |
| TOTAL                 |           | 82 |