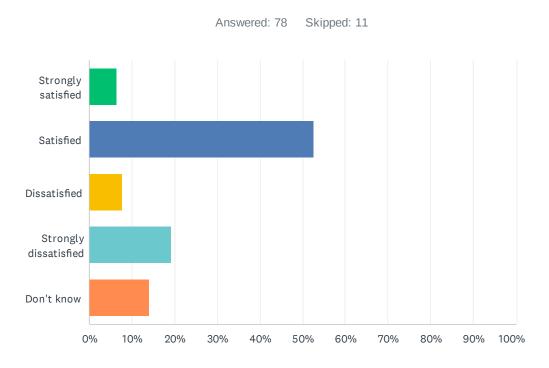

# Q11 How satisfied are you with the quality of education your child's receiving at school?

| ANSWER CHOICES        | RESPONSES |    |
|-----------------------|-----------|----|
| Strongly satisfied    | 10.98%    | 9  |
| Satisfied             | 60.98%    | 50 |
| Dissatisfied          | 9.76%     | 8  |
| Strongly dissatisfied | 14.63%    | 12 |
| Don't know            | 3.66%     | 3  |
| TOTAL                 |           | 82 |