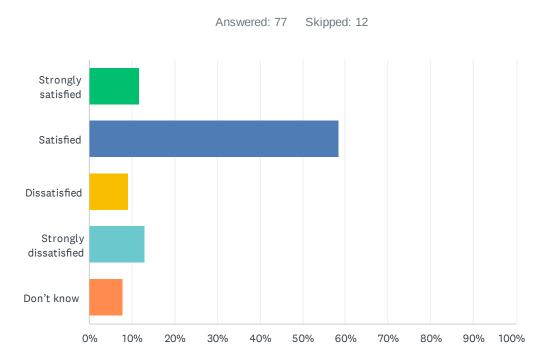

| ANSWER CHOICES        | RESPONSES |    |
|-----------------------|-----------|----|
| Strongly satisfied    | 11.69%    | 9  |
| Satisfied             | 58.44%    | 45 |
| Dissatisfied          | 9.09%     | 7  |
| Strongly dissatisfied | 12.99%    | 10 |
| Don't know            | 7.79%     | 6  |
| TOTAL                 |           | 77 |