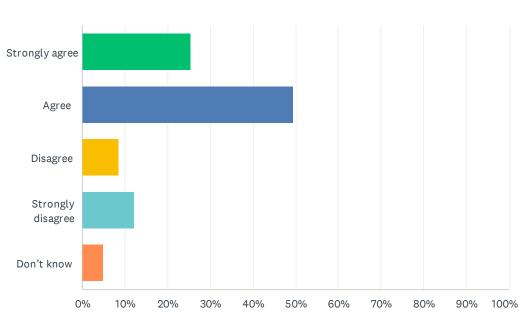

### Q6 My child's encouraged to do their best.

| ANSWER CHOICES    | RESPONSES |    |
|-------------------|-----------|----|
| Strongly agree    | 25.30%    | 21 |
| Agree             | 49.40%    | 41 |
| Disagree          | 8.43%     | 7  |
| Strongly disagree | 12.05%    | 10 |
| Don't know        | 4.82%     | 4  |
| TOTAL             |           | 83 |