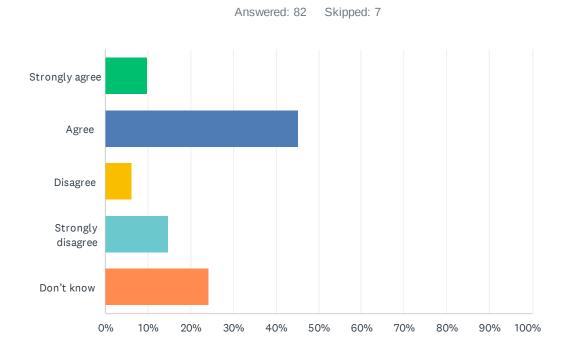

## Q10 My child's learning the knowledge, skills and attitudes necessary to be successful in life.

| ANSWER CHOICES    | RESPONSES |    |
|-------------------|-----------|----|
| Strongly agree    | 8.43%     | 7  |
| Agree             | 56.63%    | 47 |
| Disagree          | 9.64%     | 8  |
| Strongly disagree | 15.66%    | 13 |
| Don't know        | 9.64%     | 8  |
| TOTAL             |           | 83 |