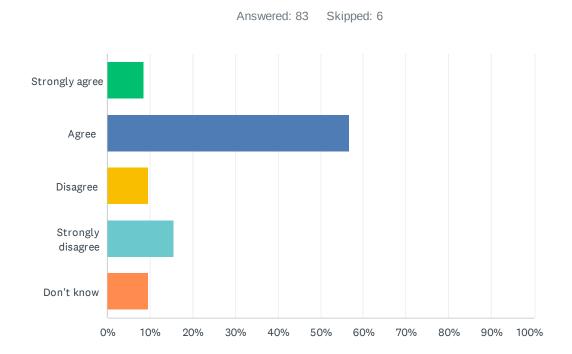

## Q10 My child's learning the knowledge, skills and attitudes necessary to be successful in life.

| ANSWER CHOICES    | RESPONSES |    |
|-------------------|-----------|----|
| Strongly agree    | 8.43%     | 7  |
| Agree             | 56.63%    | 47 |
| Disagree          | 9.64%     | 8  |
| Strongly disagree | 15.66%    | 13 |
| Don't know        | 9.64%     | 8  |
| TOTAL             |           | 83 |