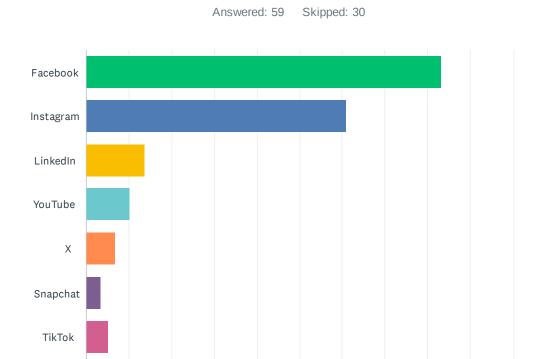

|    |

## Q28 What is your most preferred method of communication from the school and Division?





| ANSWER CHOICES                         | RESPONSES |    |
|----------------------------------------|-----------|----|
| Email                                  | 89.47%    | 68 |
| Automated phone messages               | 1.32%     | 1  |
| Correspondence sent home with my child | 5.26%     | 4  |
| Website                                | 1.32%     | 1  |
| Electronic newsletter                  | 2.63%     | 2  |
| Social media posts                     | 0.00%     | 0  |
| TOTAL                                  |           | 76 |

## Q29 The Division and schools often share news and information on social media. Which of the following platforms do you use? Check all that apply.



0%

10%

20%

30%

40%

50%

60%

70%

80%

90%

100%

| ANSWER CHOICES        | RESPONSES |    |
|-----------------------|-----------|----|
| Facebook              | 83.05%    | 49 |
| Instagram             | 61.02%    | 36 |
| LinkedIn              | 13.56%    | 8  |
| YouTube               | 10.17%    | 6  |
| x                     | 6.78%     | 4  |
| Snapchat              | 3.39%     | 2  |
| TikTok                | 5.08%     | 3  |
| Total Respondents: 59 |           |    |