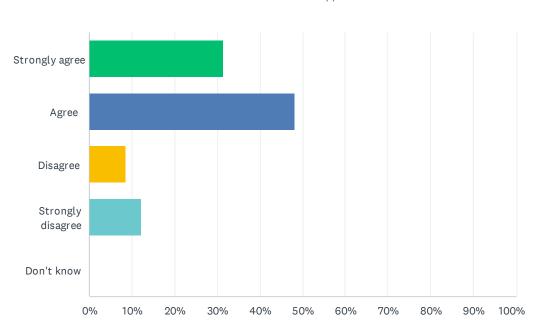

### Q8 My child's demonstrating growth in numeracy.

| ANSWER CHOICES    | RESPONSES |    |
|-------------------|-----------|----|
| Strongly agree    | 20.48%    | 17 |
| Agree             | 57.83%    | 48 |
| Disagree          | 7.23%     | 6  |
| Strongly disagree | 14.46%    | 12 |
| Don't know        | 0.00%     | 0  |
| TOTAL             |           | 83 |