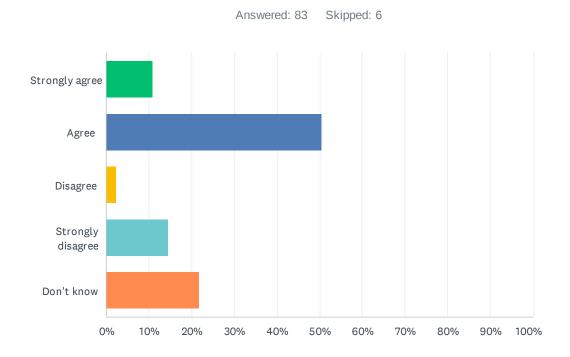

# Q9 My child has an understanding of First Nations, Métis and Inuit culture and history.

| ANSWER CHOICES    | RESPONSES |    |
|-------------------|-----------|----|
| Strongly agree    | 10.84%    | 9  |
| Agree             | 50.60%    | 42 |
| Disagree          | 2.41%     | 2  |
| Strongly disagree | 14.46%    | 12 |
| Don't know        | 21.69%    | 18 |
| TOTAL             |           | 83 |