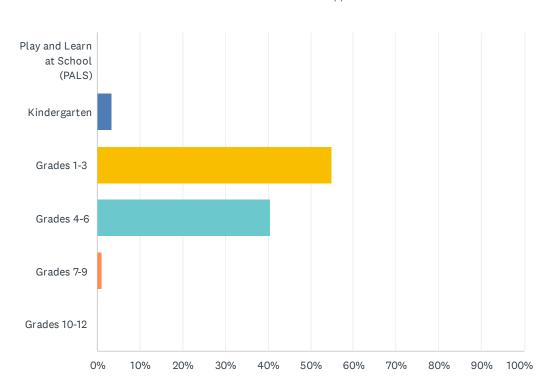

### Q2 What grade is your child currently in?

| ANSWER CHOICES                  | RESPONSES |    |
|---------------------------------|-----------|----|
| Play and Learn at School (PALS) | 0.00%     | 0  |
| Kindergarten                    | 3.37%     | 3  |
| Grades 1-3                      | 55.06%    | 49 |
| Grades 4-6                      | 40.45%    | 36 |
| Grades 7-9                      | 1.12%     | 1  |
| Grades 10-12                    | 0.00%     | 0  |
| TOTAL                           |           | 89 |