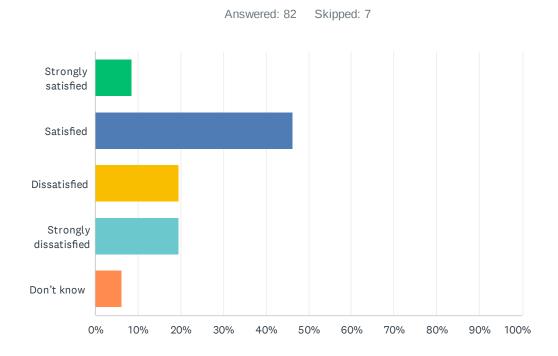

# Q11 How satisfied are you with the quality of education your child's receiving at school?

| ANSWER CHOICES        | RESPONSES |    |
|-----------------------|-----------|----|
| Strongly satisfied    | 10.98%    | 9  |
| Satisfied             | 60.98%    | 50 |
| Dissatisfied          | 9.76%     | 8  |
| Strongly dissatisfied | 14.63%    | 12 |
| Don't know            | 3.66%     | 3  |
| TOTAL                 |           | 82 |