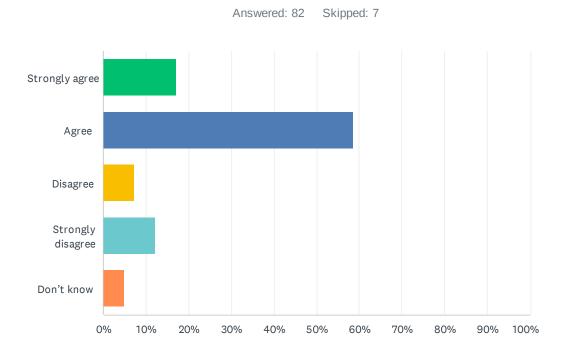

# Q14 My child's school encourages my child to be a responsible, respectful and engaged citizen.

| ANSWER CHOICES    | RESPONSES |    |
|-------------------|-----------|----|
| Strongly agree    | 17.07%    | 14 |
| Agree             | 58.54%    | 48 |
| Disagree          | 7.32%     | 6  |
| Strongly disagree | 12.20%    | 10 |
| Don't know        | 4.88%     | 4  |
| TOTAL             |           | 82 |