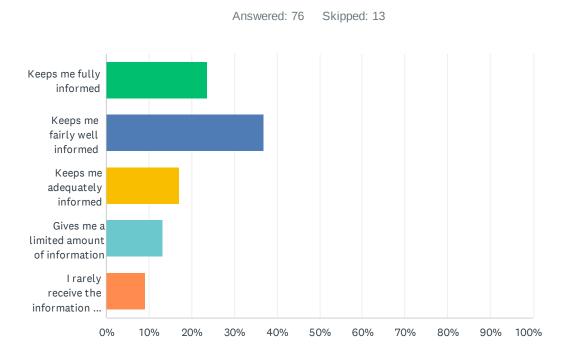

## Q22 The school keeps me informed about my child's progress and achievement.

| ANSWER CHOICES    | RESPONSES |    |
|-------------------|-----------|----|
| Strongly agree    | 20.51%    | 16 |
| Agree             | 56.41%    | 44 |
| Disagree          | 8.97%     | 7  |
| Strongly disagree | 14.10%    | 11 |
| Don't know        | 0.00%     | 0  |
| TOTAL             |           | 78 |